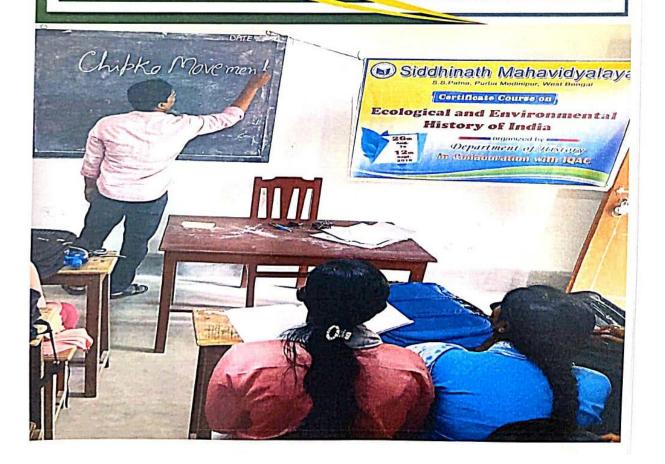

## CERTIFICATE COURSE ON 'ECOLOGICAL AND ENVIRONMENTAL HISTORY OF INDIA'

#### Organised by

Dept. Of History Siddhinath Mahavidyalaya, SS Patna, Panskura, Purba Medinipur. 721139

In Collaboration With
Internal Quality Assurance Cell

## CERTIFICATE COURSE ON "ECOLOGICAL AND ENVIRONMENTAL HISTORY OF INDIA" Organized by

Department of History in Collaboration with IQAC Siddhinath Mahavidyalaya, S.S Patna, Panskura, Purba Medinipur Date: 26.08.2019 to 12.09.2019