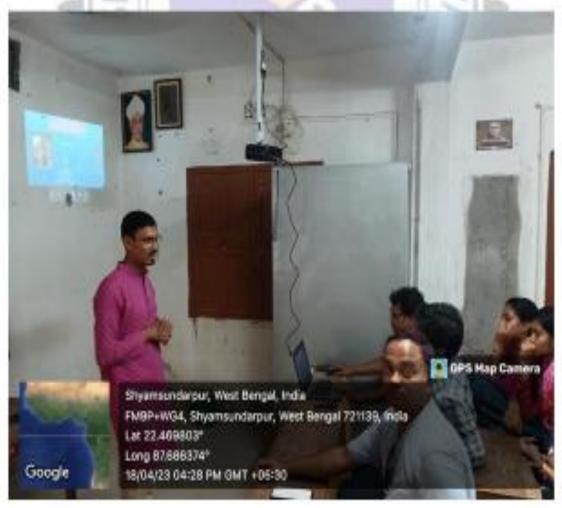

## Report on special lecture

Topic: Paribesh bhabona: Rabindra Kabita
A special lecture on "Paribesh bhabona: Rabindra Kabita" was organized by dept. of Bengali and IQAC, Siddhinath
Mahavidyalaya
In Collaboration With
Chaipat Saheed Pradyot Bhattacharia Mahavidyalaya, Chaipat,
Paschim Medinipur

Speaker: Dr. Ujjal Chowdhuri, SACT, Bengali Department Chaipat, Paschim Medinipur Venue: Siddhinath Mahavidyalaya.

Date: 18/04/2023
Time: 11 AM to 1 PM
Total Student: 40
Outcome of the lecture:

Studying or learning through the environment will develop creative talent in students.