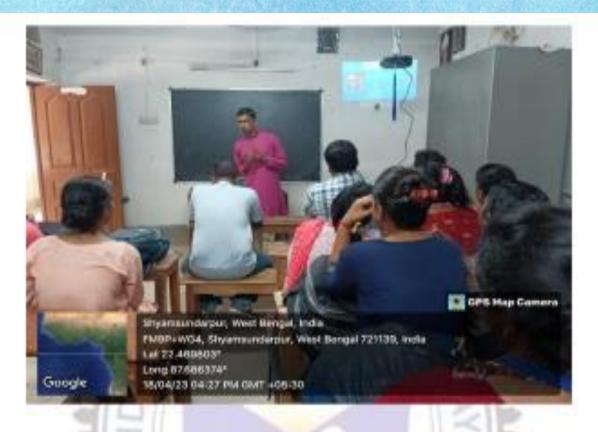

## Report on special lecture

Topic: Paribesh bhabona: Rabindra Kabita
A special lecture on "Paribesh bhabona: Rabindra Kabita" was organized by dept. of Bengali and IQAC, Siddhinath
Mahavidyalaya
In Collaboration With
Chaipat Saheed Pradyot Bhattacharia Mahavidyalaya, Chaipat,
Paschim Medinipur

Speaker: Dr. Ujjal Chowdhuri, SACT, Bengali Department Chaipat, Paschim Medinipur Venue: Siddhinath Mahavidyalaya.

Date: 18/04/2023
Time: 11 AM to 1 PM
Total Student: 40
Outcome of the lecture:

Studying or learning through the environment will develop creative talent in students.